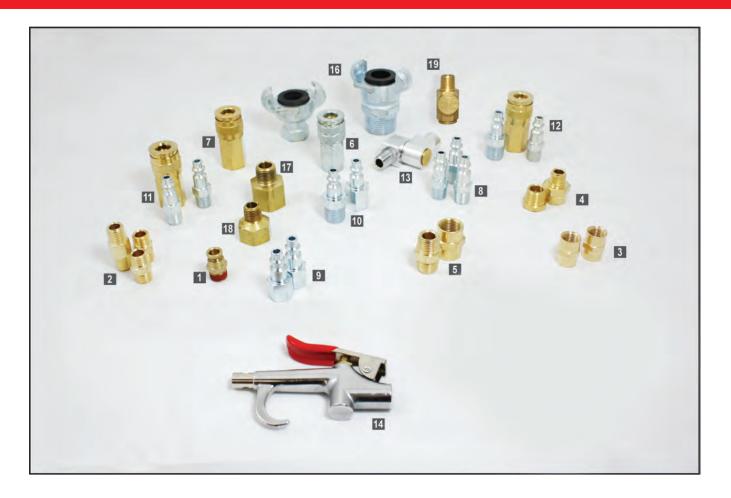

## **COUPLERS & AIR ACCESSORIES**

| Reference Number | Part Number | Description                                                                                                                                             |
|------------------|-------------|---------------------------------------------------------------------------------------------------------------------------------------------------------|
| 1                | 6369        | (1) Pc. 1/4" NPT Male Threads Drain Cock                                                                                                                |
| 2                | 6360        | (3) Pc. 1/4" NPT Male Threads Brass Connector Kit                                                                                                       |
| 3                | 6361        | (2) Pc. 1/4" NPT Female Threads Brass Connector Kit                                                                                                     |
| 4                | 6362        | (2) Pc. 3/8" to 1/4" NPT Threads Brass Adapter Kit                                                                                                      |
| 5                | 6363        | (2) Pc. 3/8" NPT Female and Male Connector Kit                                                                                                          |
| 6                | 6372        | <ol> <li>Pc. Industrial Body, 1/4" NPT Female Threads-Quick Connect Coupler</li> </ol>                                                                  |
| 7                | 6373        | (1) Pc. Universal Body, 1/4" NPT Female Threads-Quick Connect Coupler                                                                                   |
| 8                | 6374        | (3) Pc. Industrial Body, 1/4" NPT Male Threads-Quick Connect Studs                                                                                      |
| 9                | 6375        | (2) Pc. Industrial Body, 1/4" NPT Female Threads-Quick Connect Studs                                                                                    |
| 10               | 6376        | (2) Pc. Industrial Body, 3/8" NPT Threads (Male and Female) Quick Connect Studs                                                                         |
| 11               | 6377        | (3) Pc. Universal Coupler Kit-1/4" female NPT Universal Body Quick-Connect coupler<br>1/4" male NPT Quick-Connect Studs                                 |
| 12               | 6378        | (3) Pc. Universal Coupler Kit-1/4" female Universal Body Quick-Connect coupler<br>1/4" male NPT Quick-Connect Studs<br>3/8" NPT male Quick-Connect Stud |
| 13               | 6365        | 1/4" MPT to 1/4" MPT 360 degree swivel                                                                                                                  |
| 14               | 6387        | (1) Pc. 1/4" NPT female Professional Blow Gun                                                                                                           |
| 16               | 000740      | (1) Pc. 1" NPT male Crows Foot connector                                                                                                                |
| 16               | 000744      | (1) Pc. 1/2" NPT male Crows Foot connector                                                                                                              |
| 16               | 000745      | (1) Pc. 3/4" NPT male Crows Foot connector                                                                                                              |
| 16               | 000746      | (1) Pc. 3/8" NPT female Crows Foot connector                                                                                                            |
| 16               | 000747      | (1) Pc. 1/2" NPT female Crows Foot connector                                                                                                            |
| 17               | 106145      | (1) Pc. 1/2" NPT female to 1/4" N PT male adapter                                                                                                       |
| 18               | 106150      | (1) Pc. 1/2" NPT female to 3/8" NPT male adapter                                                                                                        |
| 19               | 5711        | (1) Pc. 1/4" Regulator                                                                                                                                  |